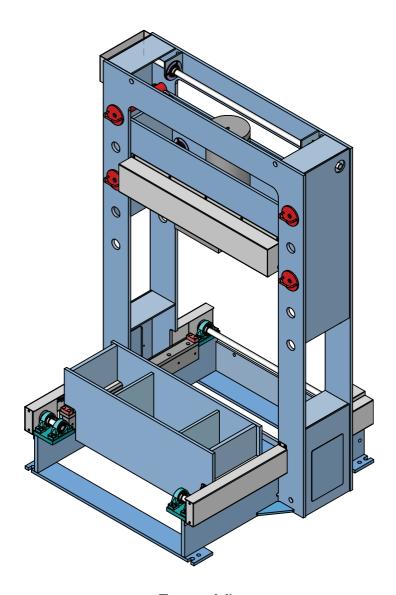

## ROLL-IN TABLE PRESS 100 Ton

# **RTP - 100**

# **ROLL-IN TABLE PRESS 100 TON**

Front View

**Back View**