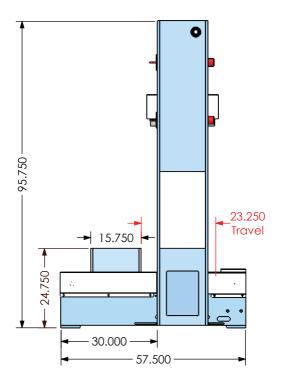

00 Ton

#### **STANDARD FEATURES**

- √ Powered movable table for ease of loading & positioning workpiece under cylinder.
- √ Powered movable workhead for off-center work allows operator to position the cylinder from left to right with the touch of a lever.
- √ Hydraulic power-lift for vertical displacement of head assembly.
- √ Cylinder activation is fingertip controlled, the more the hand lever is engaged the more the ram movement is accelerated. This allows the operator to control the proper speed for the task.
- **√ Pressure regulator** to limit the ram pressure.

#### **AVAILABLE OPTIONS**

**VB-100 V BLOCKS** matched pair.

**FSG-100** Front safety guard for operator protection.

**SSE-100 Stop / Start** c/w **emergency** stop button, wired direct to motor.

PP-100 Pressing Plate







Custom designs available We Build Them your Way!





# **RTP - 100**

# **ROLL-IN TABLE PRESS 100 TON**



Front View



**Back View**