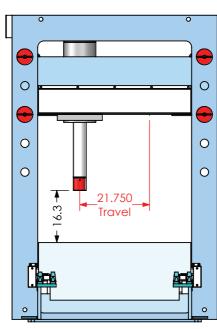

Ton

#### **STANDARD FEATURES**

- √ Powered movable table for ease of loading & positioning workpiece under cylinder.
- √ Powered movable workhead for off-center work allows operator to position the cylinder from left to right with the touch of a lever.
- √ Hydraulic power-lift for vertical displacement of head assembly.
- √ Cylinder activation is fingertip controlled, the more the hand lever is engaged the more the ram movement is accelerated. This allows the operator to control the proper speed for the task.
- **√ Pressure regulator** to limit the ram pressure.

#### **AVAILABLE OPTIONS**

**VB-100 V BLOCKS** matched pair.

**FSG-100** Front safety guard for operator protection.

**SSE-100 Stop / Start** c/w **emergency** stop button, wired direct to motor.

PP-100 Pressing Plate







Custom designs available We Build Them your Way!





# **RTP - 100**

# **ROLL-IN TABLE PRESS 100 TON**



Front View



**Back View**