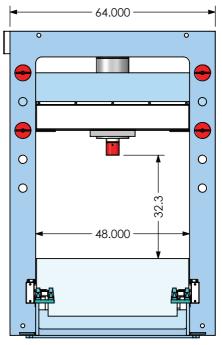

100 Ton

#### **STANDARD FEATURES**

- √ Powered movable table for ease of loading & positioning workpiece under cylinder.
- √ Powered movable workhead for off-center work allows operator to position the cylinder from left to right with the touch of a lever.
- √ Hydraulic power-lift for vertical displacement of head assembly.
- √ Cylinder activation is fingertip controlled, the more the hand lever is engaged the more the ram movement is accelerated. This allows the operator to control the proper speed for the task.
- **√ Pressure regulator** to limit the ram pressure.

#### **AVAILABLE OPTIONS**

**VB-100 V BLOCKS** matched pair.

**FSG-100** Front safety guard for operator protection.

**SSE-100 Stop / Start** c/w **emergency** stop button, wired direct to motor.

PP-100 Pressing Plate







Custom designs available We Build Them your Way!





# **RTP - 100**

# **ROLL-IN TABLE PRESS 100 TON**



Front View



**Back View**