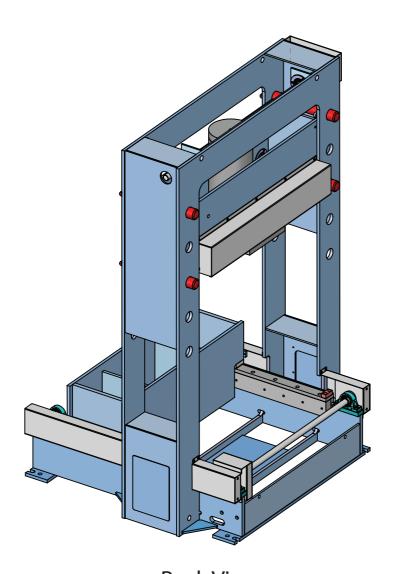

## ROLL-IN TABLE PRESS 100 Ton

# **RTP - 100**

# **ROLL-IN TABLE PRESS 100 TON**

Front View

**Back View**